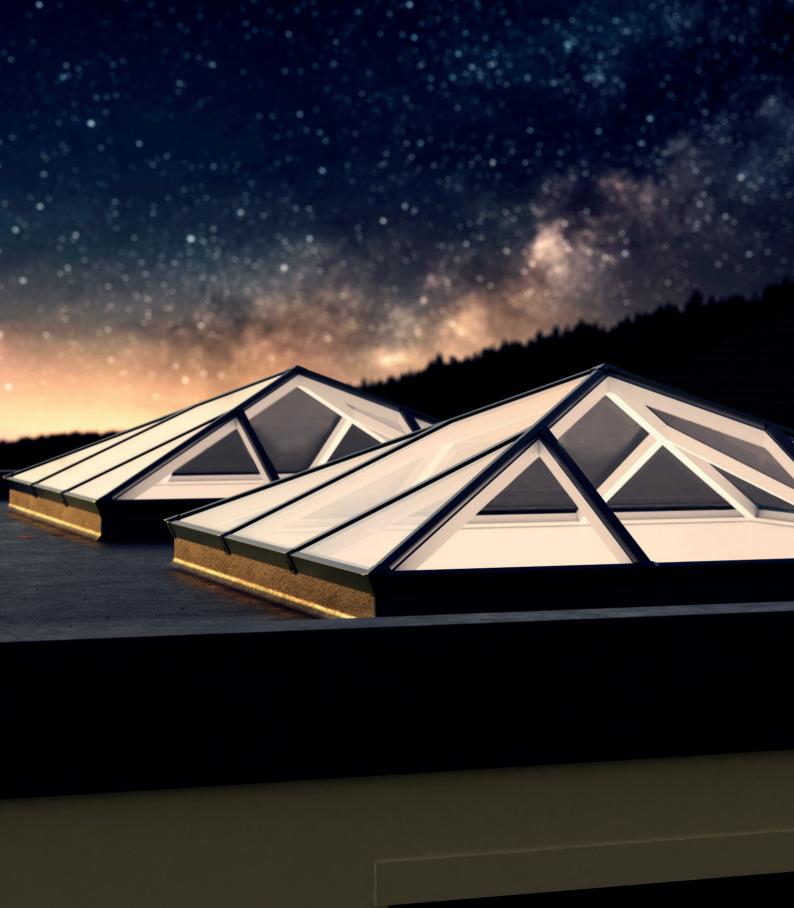

# With a wide range of styles and sizes to suit every project

Sheerline aluminium roof lanterns are available in a choice of 10 styles from square 'pyramid' designs to grander options suitable for larger 'orangery' style installations.

Maximum sizes up to 3.2m by an impressive 6m long, all set at a 25° pitch and all weather rated for the whole of the UK\*.

S1 lanterns also feature an integral LED light channel around the perimeter of the roof – giving you an easy way to add mood lighting and create the final touch of individuality for your interior.