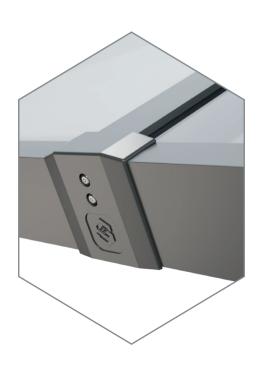

## With great looks from every angle – due to our unique ultra low line aesthetics

Slim, consistent 50mm rafter, hip and ridge sightlines maximise the light flooding into your home, creating bright, airy interiors and banishing gloom. The S1 lantern also features ultra low line aesthetics so rafter and hip top caps sit close to the glazing level on the exterior, creating a sleek modern look. Completing this refined architectural

appearance our corner and rafter end caps run perfectly in line with the perimeter of the lantern, so no unsightly angles jut out to spoil the perfect lines of this outstandingly beautiful high-performance aluminium lantern.