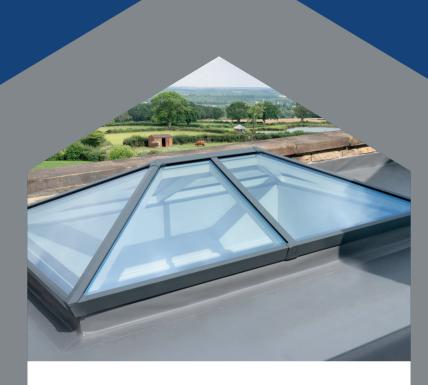

The UK's most secure, sustainable and stylish roof lantern

## Flood your home in light with our ultra secure, thermally efficient lanterns

Choosing the right roof lantern for your home is an important decision. They should let in the maximum amount of light, yet keep heat in your home and would be intruders out. Letting you enjoy more natural light and amazing night time views of the stars, while bringing a sense of space and tranquillity to your home. This is why we have designed the S1 aluminium roof lantern from the ground up to meet your every need. Building on years of experience, we've incorporated many new innovative ideas to create a warmer, slimmer and much more secure roof lantern.

Secure, sustainable and stylish, the UK's most secure roof lantern

Thermlock® multi-chamber thermal technology helps keep heating bills low, while deep internal bars create an ultra strong structure for spans up to 3.2 x 6m without tie bars. Ultra low line aesthetics give a stylish architectural appearance, enhanced with hardwearing powder coated aluminium inside and out.