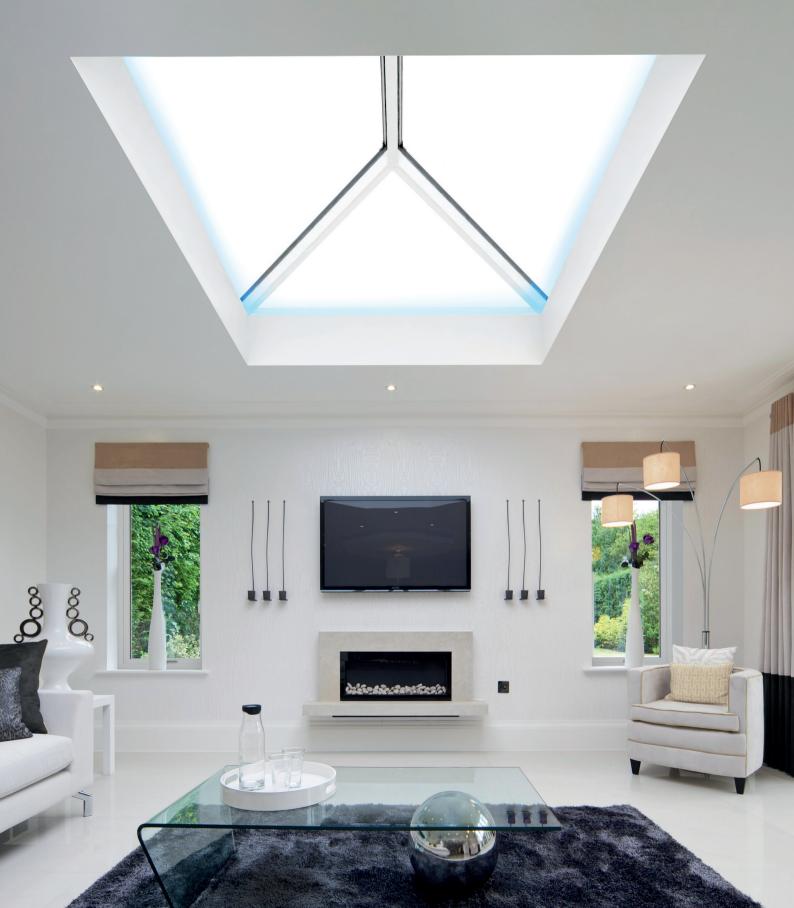

The UK's most secure, sustainable and stylish roof lantern

## Flood your home in light with our ultra secure, thermally efficient lanterns

Choosing the right roof lantern for your home is an important decision. They should let in the maximum amount of light, yet keep heat in your home and would be intruders out. Letting you enjoy more natural light and amazing night time views of the stars, while bringing a sense of space and tranquillity to your home. This is why we have designed the S1 aluminium roof lantern from the ground up to meet your every need. Building on years of experience, we've incorporated many new innovative ideas to create a warmer, slimmer and much more secure roof lantern.

Secure, sustainable and stylish, the UK's most secure roof lantern

Thermlock® multi-chamber thermal technology helps keep heating bills low, while deep internal bars create an ultra strong structure for spans up to 3.2 x 6m without tie bars. Ultra low line aesthetics give a stylish architectural appearance, enhanced with hardwearing powder coated aluminium inside and out.

### The UK's most secure lantern, keeps you and your home safe

The innovative construction of the SI system eliminates the security weaknesses of traditional lantern designs. Features such as anti-tamper screws, enclosed anti-tamper glazing, security tape and our patent pending glass lock, alongside our unique high security ridge end, ensure there isn't an easy way to enter your property

## With great looks from every angle – due to our unique ultra low line aesthetics

Slim, consistent 50mm rafter, hip and ridge sightlines maximise the light flooding into your home, creating bright, airy interiors and banishing gloom. The S1 lantern also features ultra low line aesthetics so rafter and hip top caps sit close to the glazing level on the exterior, creating a sleek modern look. Completing this refined architectural

appearance our corner and rafter end caps run perfectly in line with the perimeter of the lantern, so no unsightly angles jut out to spoil the perfect lines of this outstandingly beautiful high-performance aluminium lantern.