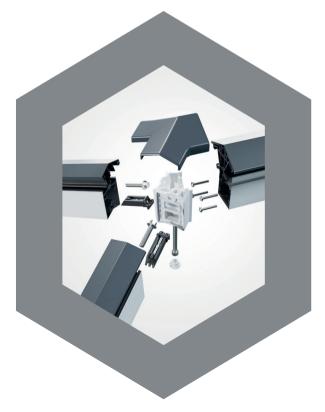

# Whatever the weather Thermlock® technology helps keep you comfortable and heating bills lower

The SI lantern combines aluminium's clean lines with exceptional thermal performance and features our innovative Thermlock® multi-chamber technology to keep you and your property well insulated against the worst of the UK weather. This coupled to high performance 28mm glazing means our lantern roofs offer class leading thermal performance, far superior to traditional polyamide systems based around 24mm glazing. A unique co-extruded perimeter seal also ensures draughts and rain are kept safely outside. 28mm glazing also allows acoustic dampening glass to be fitted if required.

28mm glazing

1.0 U-value

W/(m²K) centre pane\*

Thermal transmittance, also known as a U-value, measures the rate of transfer of heat. The better-insulated a product is, the lower the U-value will be.