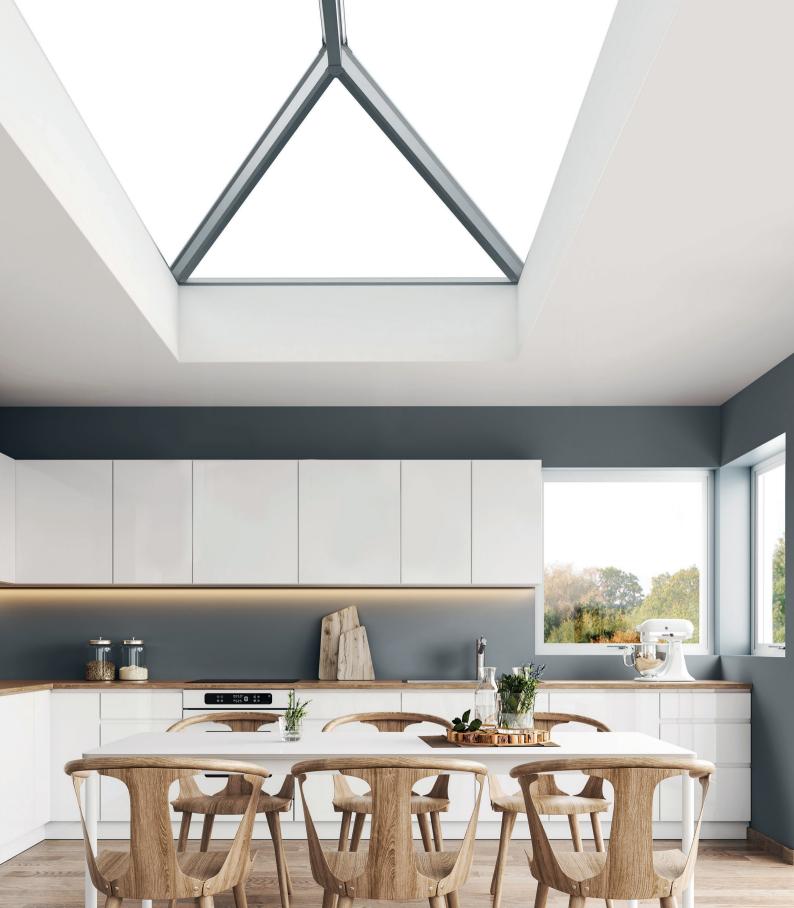

Security is also built into the heart of every \$1 lantern, helping protect you and your home.

### The UK's most secure lantern, keeps you and your home safe

The innovative construction of the SI system eliminates the security weaknesses of traditional lantern designs. Features such as anti-tamper screws, enclosed anti-tamper glazing, security tape and our patent pending glass lock, alongside our unique high security ridge end, ensure there isn't an easy way to enter your property

via your flat roof lantern. All of these innovative features combine to make Sheerline's SI system the UK's most secure aluminium lantern roof\*.

A laminate glass upgrade is also available for extra security if required. So if you are looking for a lantern that comes with extra peace of mind as standard – then we have you covered.