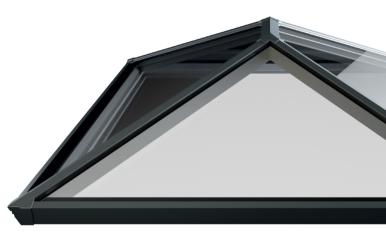

## With great looks from every angle – due to our unique ultra low line aesthetics

Slim, consistent 50mm rafter, hip and ridge sightlines maximise the light flooding into your home, creating bright, airy interiors and banishing gloom. The S1 lantern also features ultra low line aesthetics so rafter and hip top caps sit close to the glazing level on the exterior, creating a sleek modern look. Completing this refined architectural

appearance our corner and rafter end caps run perfectly in line with the perimeter of the lantern, so no unsightly angles jut out to spoil the perfect lines of this outstandingly beautiful high-performance aluminium lantern.

Leaving you with the ideal balance of understated refinement, contemporary looks and exacting quality standards.