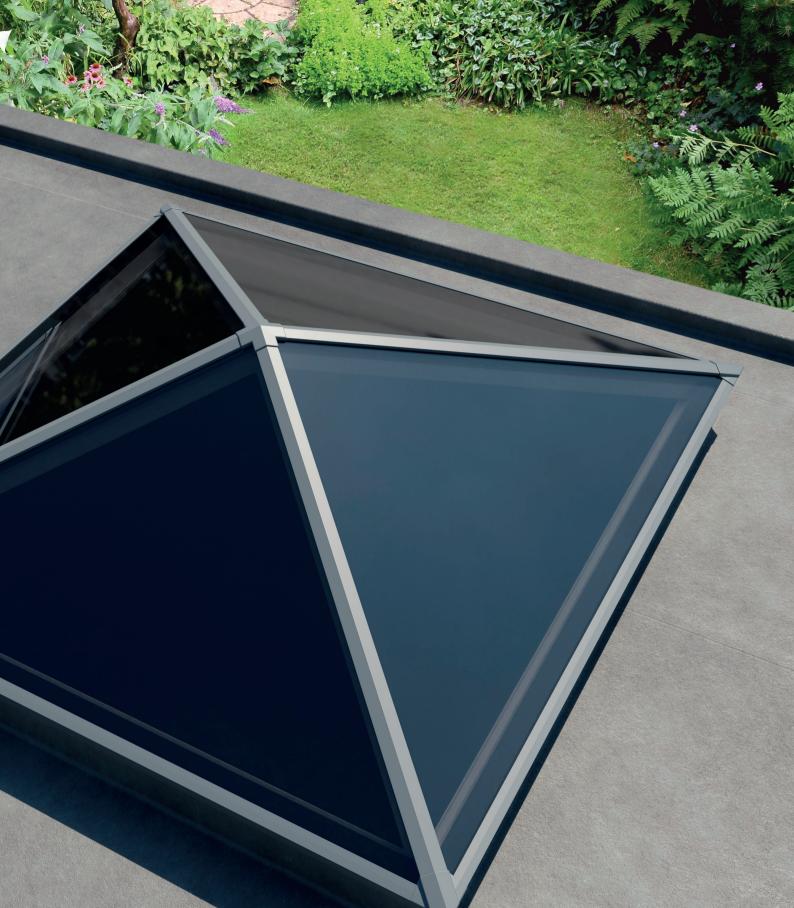

The UK's most secure, sustainable and stylish roof lantern

## Flood your home in light with our ultra secure, thermally efficient lanterns

Choosing the right roof lantern for your home is an important decision. They should let in the maximum amount of light, yet keep heat in your home and would be intruders out. Letting you enjoy more natural light and amazing night time views of the stars, while bringing a sense of space and tranquillity to your home. This is why we have designed the S1 aluminium roof lantern from the ground up to meet your every need. Building on years of experience, we've incorporated many new innovative ideas to create a warmer, slimmer and much more secure roof lantern.

Secure, sustainable and stylish, the UK's most secure roof lantern

Thermlock® multi-chamber thermal technology helps keep heating bills low, while deep internal bars create an ultra strong structure for spans up to 3.2 x 6m without tie bars. Ultra low line aesthetics give a stylish architectural appearance, enhanced with hardwearing powder coated aluminium inside and out.

## With great looks from every angle – due to our unique ultra low line aesthetics

Slim, consistent 50mm rafter, hip and ridge sightlines maximise the light flooding into your home, creating bright, airy interiors and banishing gloom. The S1 lantern also features ultra low line aesthetics so rafter and hip top caps sit close to the glazing level on the exterior, creating a sleek modern look. Completing this refined architectural

appearance our corner and rafter end caps run perfectly in line with the perimeter of the lantern, so no unsightly angles jut out to spoil the perfect lines of this outstandingly beautiful high-performance aluminium lantern.