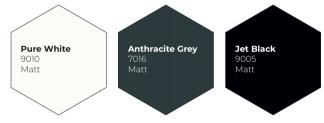

## All available in a range of colours to suit every home and interior

Sheerline lanterns are available in three standard powder coated colours, with the option of choosing a different colour for the interior to help you create the look that is perfect for your property. Bespoke colours can also be ordered to accent, or match your particular project requirements.

#### STANDARD LANTERN COLOURS