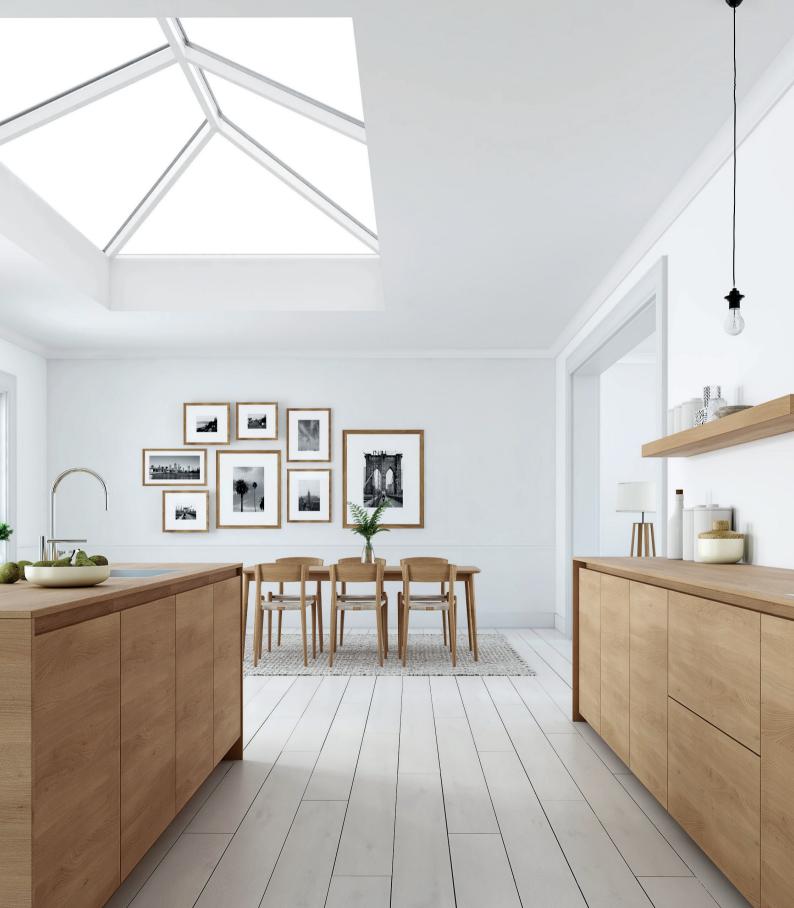

## With great looks from every angle – due to our unique ultra low line aesthetics

Slim, consistent 50mm rafter, hip and ridge sightlines maximise the light flooding into your home, creating bright, airy interiors and banishing gloom. The S1 lantern also features ultra low line aesthetics so rafter and hip top caps sit close to the glazing level on the exterior, creating a sleek modern look. Completing this refined architectural

appearance our corner and rafter end caps run perfectly in line with the perimeter of the lantern, so no unsightly angles jut out to spoil the perfect lines of this outstandingly beautiful high-performance aluminium lantern.

Leaving you with the ideal balance of understated refinement, contemporary looks and exacting quality standards.