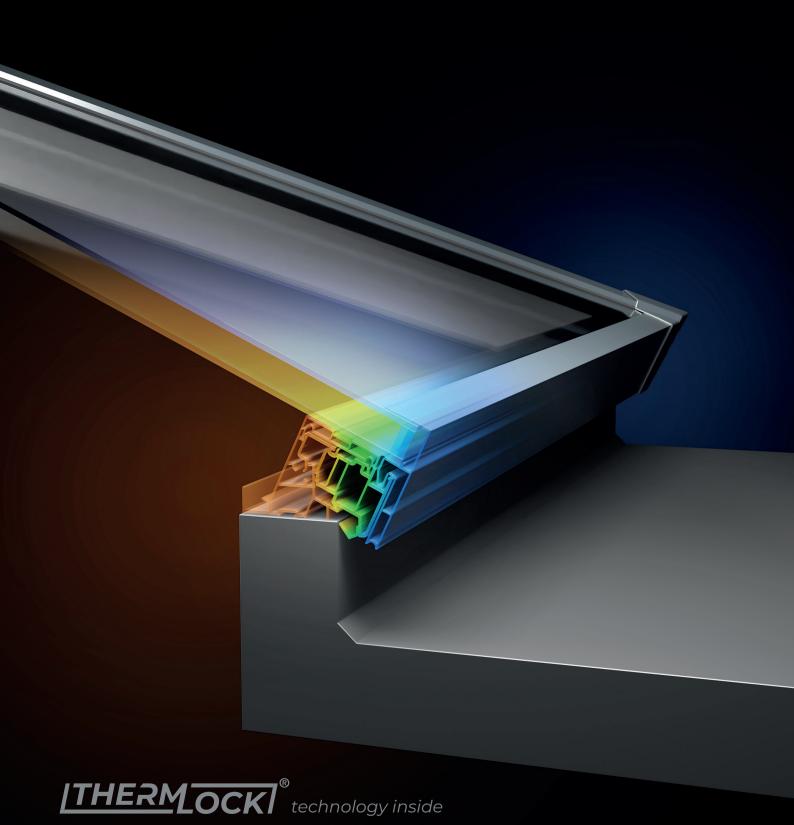

# Whatever the weather Thermlock® technology helps keep you comfortable and heating bills lower

The SI lantern combines aluminium's clean lines with exceptional thermal performance and features our innovative Thermlock® multi-chamber technology to keep you and your property well insulated against the worst of the UK weather. This coupled to high performance 28mm glazing means our lantern roofs offer class leading thermal performance, far superior to traditional polyamide systems based around 24mm glazing. A unique co-extruded perimeter seal also ensures draughts and rain are kept safely outside. 28mm glazing also allows acoustic dampening glass to be fitted if required.

28mm glazing

1.0 U-value

W/(m²K) centre pane\*

Thermal transmittance, also known as a U-value, measures the rate of transfer of heat. The better-insulated a product is, the lower the U-value will be.