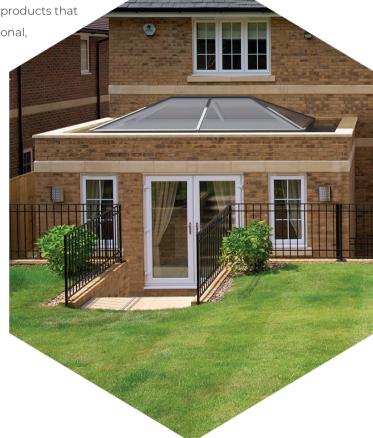

The UK's most secure, sustainable and stylish roof lantern

## Flood your home in light with our ultra secure, thermally efficient lanterns

Choosing the right roof lantern for your home is an important decision. They should let in the maximum amount of light, yet keep heat in your home and would be intruders out. Letting you enjoy more natural light and amazing night time views of the stars, while bringing a sense of space and tranquillity to your home. This is why we have designed the S1 aluminium roof lantern from the ground up to meet your every need. Building on years of experience, we've incorporated many new innovative ideas to create a warmer, slimmer and much more secure roof lantern.

Secure, sustainable and stylish, the UK's most secure roof lantern

Thermlock® multi-chamber thermal technology helps keep heating bills low, while deep internal bars create an ultra strong structure for spans up to 3.2 x 6m without tie bars. Ultra low line aesthetics give a stylish architectural appearance, enhanced with hardwearing powder coated aluminium inside and out.

### The UK's most secure lantern, keeps you and your home safe

The innovative construction of the SI system eliminates the security weaknesses of traditional lantern designs. Features such as anti-tamper screws, enclosed anti-tamper glazing, security tape and our patent pending glass lock, alongside our unique high security ridge end, ensure there isn't an easy way to enter your property

via your flat roof lantern. All of these innovative features combine to make Sheerline's SI system the UK's most secure aluminium lantern roof\*.

A laminate glass upgrade is also available for extra security if required. So if you are looking for a lantern that comes with extra peace of mind as standard – then we have you covered.