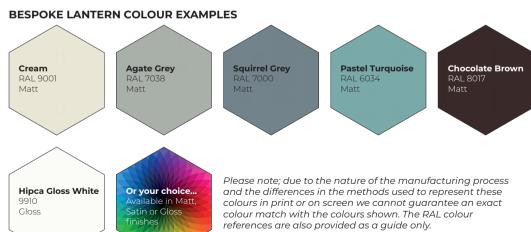

## All available in a range of colours to suit every home and interior

Sheerline lanterns are available in three standard powder coated colours, with the option of choosing a different colour for the interior to help you create the look that is perfect for your property. Bespoke colours can also be ordered to accent, or match your particular project requirements.