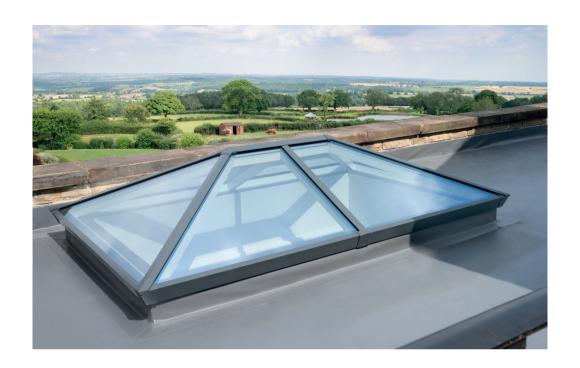

Secure, sustainable and stylish, the UK's most secure roof lantern

Thermlock® multi-chamber thermal technology helps keep heating bills low, while deep internal bars create an ultra strong structure for spans up to 3.2 x 6m without tie bars. Ultra low line aesthetics give a stylish architectural appearance, enhanced with hardwearing powder coated aluminium inside and out.

### The UK's most secure lantern, keeps you and your home safe

The innovative construction of the SI system eliminates the security weaknesses of traditional lantern designs. Features such as anti-tamper screws, enclosed anti-tamper glazing, security tape and our patent pending glass lock, alongside our unique high security ridge end, ensure there isn't an easy way to enter your property

via your flat roof lantern. All of these innovative features combine to make Sheerline's SI system the UK's most secure aluminium lantern roof\*.

A laminate glass upgrade is also available for extra security if required. So if you are looking for a lantern that comes with extra peace of mind as standard – then we have you covered.