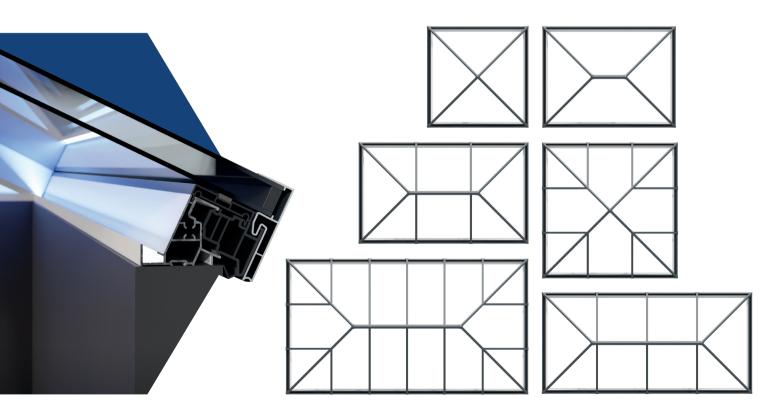

# With a wide range of styles and sizes to suit every project

Sheerline aluminium roof lanterns are available in a choice of 10 styles from square 'pyramid' designs to grander options suitable for larger 'orangery' style installations.

Maximum sizes up to 3.2m by an impressive 6m long, all set at a 25° pitch and all weather rated for the whole of the UK\*.

S1 lanterns also feature an integral LED light channel around the perimeter of the roof – giving you an easy way to add mood lighting and create the final touch of individuality for your interior.